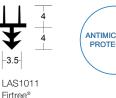

#### Description

The Firtree® seal comprises a barbed spine that incorporates two flexible sealing fins. It simply push-fits into a 3mm wide x 5mm deep groove to provide an effective acoustic seal.

#### Fixing method

Friction fit into 3mm wide x 5mm deep groove.