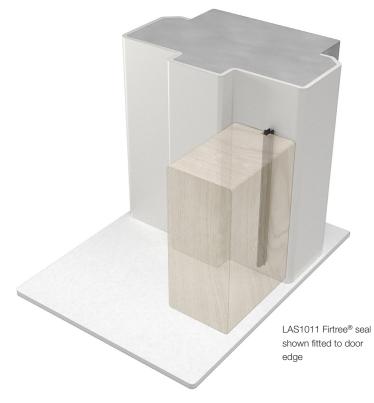

#### Description

The Firtree® seal comprises a barbed spine that incorporates two flexible sealing fins. It simply push-fits into a 3mm wide x 5mm deep groove to provide an effective acoustic seal.

#### Key benefits

Ideal for double swing door applications as seal allows bypass of pivot hardware.

Simply push fits into a pre-prepared groove. Fins are co-extruded to spine for reliable long term durability.